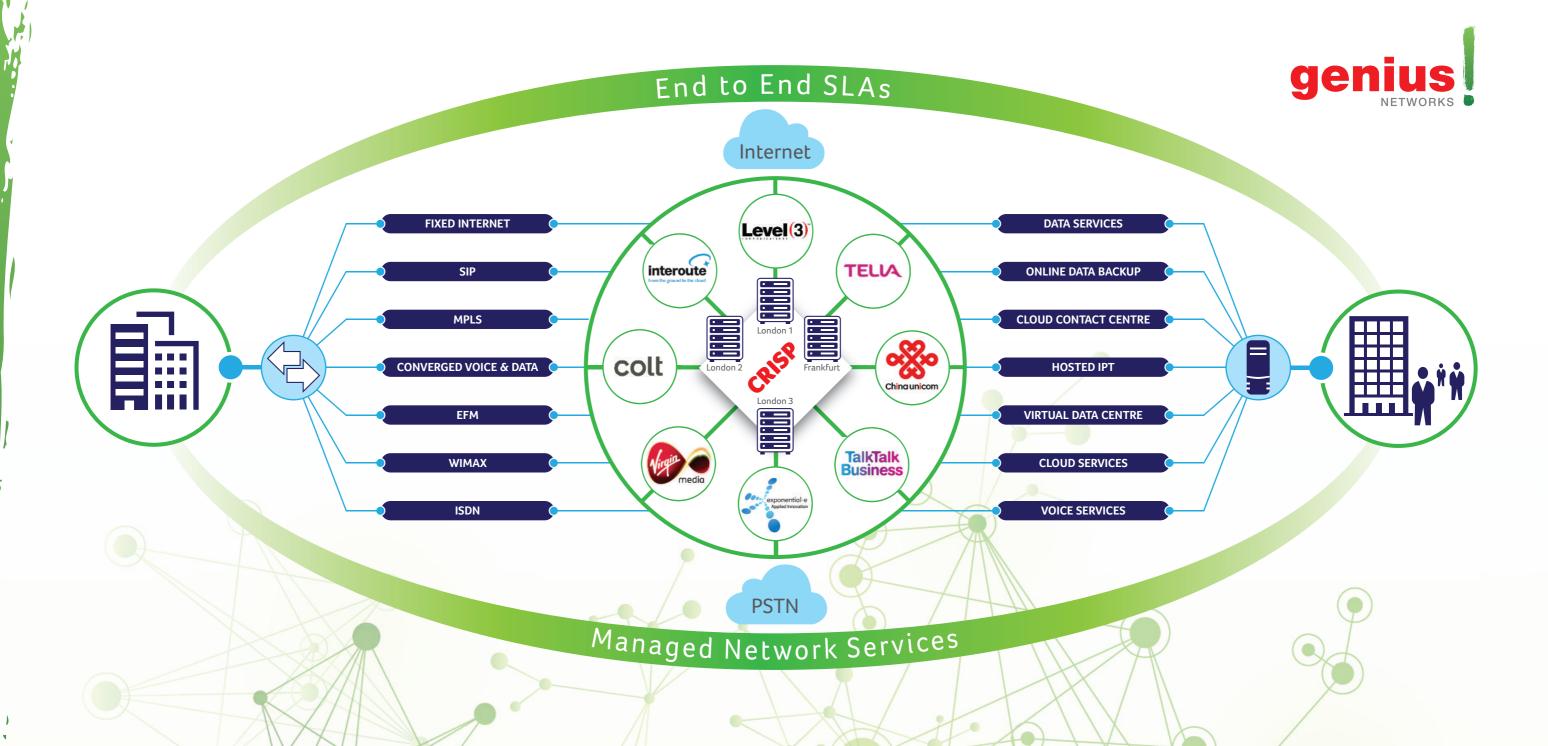

## **CRISP** changes everything

New networks often promise the world but usually fail to deliver, leaving businesses struggling with complex multi-provider solutions, problematic Internet access and service level agreements that don't support business requirements. Poorly conceived networks undermine the benefits of today's communications technology, compromising the performance of converged solutions, cloud services and SIP. That's why we created CRISP.

CRISP is genuinely different. Its innovative design provides direct connection to a resilient core infrastructure that seamlessly joins with all the major network carriers to deliver affordable, uninterrupted global voice and data services. With SIP-enabled configuration, voice and other network-sensitive traffic is tagged and fully supported across the core and carrier networks to ensure quaranteed Quality of Service.

## **CRISP** Alliance of Network Operators

We partner with Colt, Exponential-e, Talk-Talk Business, Level 3, China Unicom, Telia, Virgin Media, Interoute to provide the most cost efficient, fully integrated UK, European and Global solutions.

CRISP's innovative design provides direct connection at a price that removes the need for Internet-based network access, along with all the associated problems and risks. It comes with a single end-to-end service level agreement across the entire core and carrier infrastructure, giving service providers and business users the confidence to capitalise on the latest network-delivered technology.

## **CRISP** - Efficient. Reliable. Accountable

- Calls and data routed over a single circuit incorporating an MPLS core and using the most cost efficient carriers
- Enables co-location services and hosted applications to be provided as total solutions
- Uses proven tagging techniques with full end-to-end Quality of Service guarantee
- One end-to-end SLA from a single provider
- Single point, direct SIP connection delivering fully converged solutions and robust Internet access
- Hosted in multiple data centres providing a fully resilient solution
- Fully scaleable solutions, enabling provision of any connectivity to any site directly from the carrier to the end service